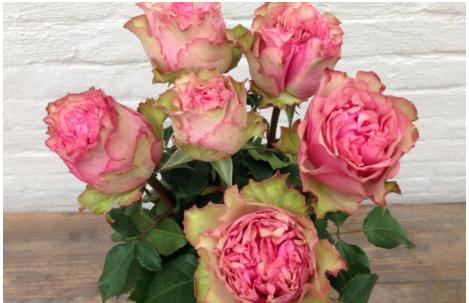

## Two Times<sup>™</sup>

#### VIK-G10-802

Color: greenish pinkish creamish
Production: any altitude
Flower: big
Diameter open flower: various flower sizes
Production: 140 stems at 0m
Stem length: 60cm at 0m
Also suitable for Freiland cultivation
Vaselife: 3 weeks

Vaselife: 3 weeks Spray rose