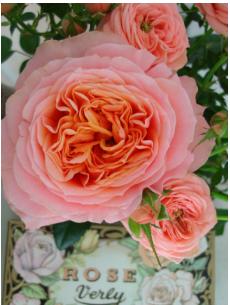

## Two Times<sup>™</sup>

#### VIK-G10-802

Color: greenish pinkish creamish
Production: any altitude
Flower: big
Diameter open flower: various flower sizes
Production: 140 stems at 0m
Stem length: 60cm at 0m
Also suitable for Freiland cultivation
Vaselife: 3 weeks

Vaselife: 3 weeks Spray rose