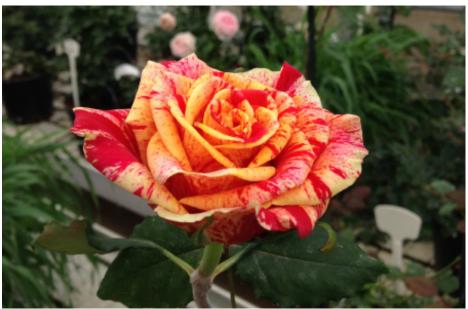

#### Rosa Loves Me®

Brigitte<sup>™</sup> (syn. Sweet<sup>™</sup>)

#### VIK-G06-15

Introduced in Japan
Color: nail art bico
Production: >1700m
Flower: 4.5cm at 2400m
Dia. open flower: approx. 12cm
Production: 100 stems at 2400m
Stem length: 70-80cm at 2400m
Suitable for Freiland cultivation
Vaselife: 2 weeks