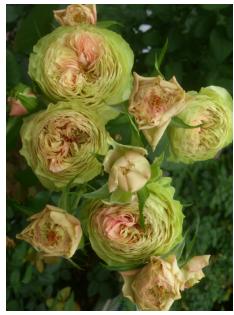

## Two Times<sup>™</sup>

#### VIK-G10-802

Color: greenish pinkish creamish
Production: any altitude
Flower: big
Diameter open flower: various flower sizes
Production: 140 stems at 0m
Stem length: 60cm at 0m
Also suitable for Freiland cultivation
Vaselife: 3 weeks

Vaselife: 3 weeks Spray rose