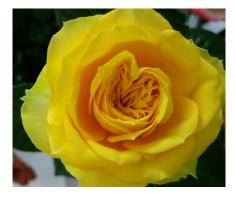

# Rosa Loves Me®

#### VIK-S10-01

Introduced in Japan
Color: hot yellow
Production: >1500m
Flower: 3.5cm at 1500m
Dia. open flower: 5.5 - 7cm
Production: 180 stems at 1500m
Stem length: 50-80cm
Vaselife: 2 weeks