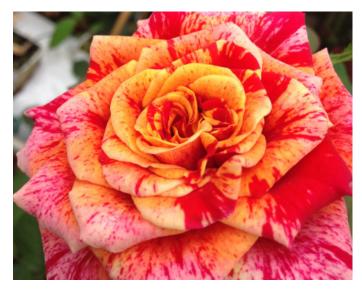

#### Rosa Loves Me®

Brigitte<sup>™</sup> (syn. Sweet<sup>™</sup>)

#### VIK-G06-15

Introduced in Japan
Color: nail art bico
Production: >1700m
Flower: 4.5cm at 2400m
Dia. open flower: approx. 12cm
Production: 100 stems at 2400m
Stem length: 70-80cm at 2400m
Suitable for Freiland cultivation
Vaselife: 2 weeks