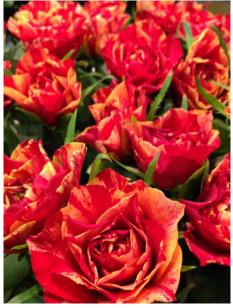

# Firecracker<sup>™</sup>

#### VIK-05-166

Color: hoky poky
Production: >1000m
Flower: 3 cm
Diameter open flower: approx. 10cm
Production: 220 stems at 1600m
Stem length: 50cm at 1600m
Vaselife: up to 2 weeks

In Sicilia<sup>™</sup>