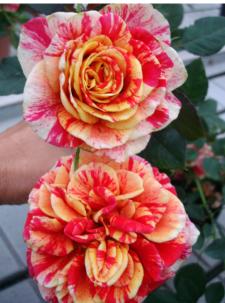

#### Rosa Loves Me®

Brigitte<sup>™</sup> (syn. Sweet<sup>™</sup>)

#### VIK-G06-15

Introduced in Japan
Color: nail art bico
Production: >1700m
Flower: 4.5cm at 2400m
Dia. open flower: approx. 12cm
Production: 100 stems at 2400m
Stem length: 70-80cm at 2400m
Suitable for Freiland cultivation
Vaselife: 2 weeks