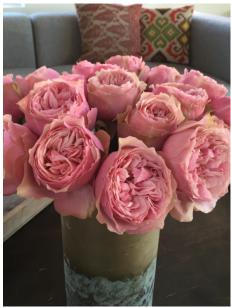

## $\mathsf{Tender}^{\scriptscriptstyle\mathsf{TM}}$

#### VIK-09-142

Color: pink cream green
Production: >1400m
Flower: 4.5cm at 2400m
Diameter open flower: approx. 11cm
Production: 100 stems at 2400m
Stem length: 50-60cm at 2400m
Also suitable for Freiland cultivation
Vaselife: 3 weeks
Can be grown as standard or spray