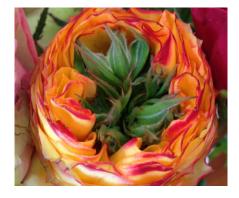

#### VIK-S10-18

Introduced in Korea
Color: redyellowgreen
Production: all altitudes
Flower: 4 cm
Dia. open flower: approx. 9cm
Production: 180 stems at 0m
Stem length: 60-100cm at 0m
Vaselife: 3 weeks