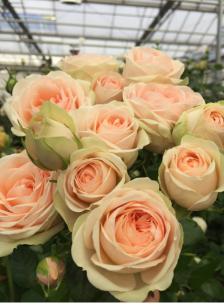

## $\mathsf{Tender}^{\scriptscriptstyle\mathsf{TM}}$

#### VIK-09-142

Color: pink cream green
Production: >1400m
Flower: 4.5cm at 2400m
Diameter open flower: approx. 11cm
Production: 100 stems at 2400m
Stem length: 50-60cm at 2400m
Also suitable for Freiland cultivation
Vaselife: 3 weeks
Can be grown as standard or spray