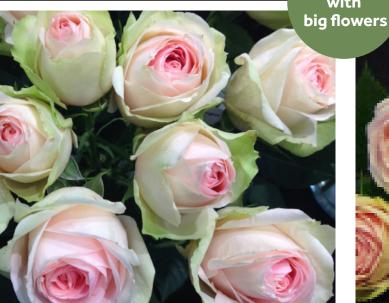

## Just a Little Bit More™

#### **VIK-G06-27**

Color: romance all the way **Parfumé** 

Production: >1700m
Flower: 4-4.5cm at 2400m
Diameter open flower: approx. 11cm
Production: 160 stems at 2400m
Stem length: 60-80cm at 2400m
Vaselife: up to 2 weeks