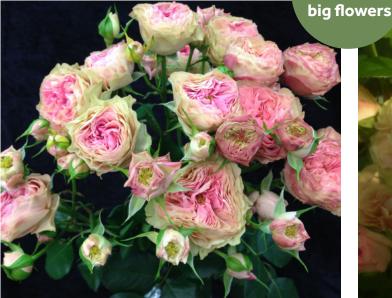

## $\mathsf{Tender}^{\scriptscriptstyle\mathsf{TM}}$

#### VIK-09-142

Color: pink cream green
Production: >1400m
Flower: 4.5cm at 2400m
Diameter open flower: approx. 11cm
Production: 100 stems at 2400m
Stem length: 50-60cm at 2400m
Also suitable for Freiland cultivation
Vaselife: 3 weeks
Can be grown as standard or spray