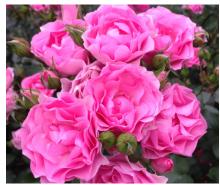

## Two Times<sup>™</sup>

#### VIK-G10-802

Color: greenish pinkish creamish
Production: any altitude
Flower: big
Diameter open flower: various flower sizes
Production: 140 stems at 0m
Stem length: 60cm at 0m
Also suitable for Freiland cultivation
Vaselife: 3 weeks

Vaselife: 3 weeks Spray rose