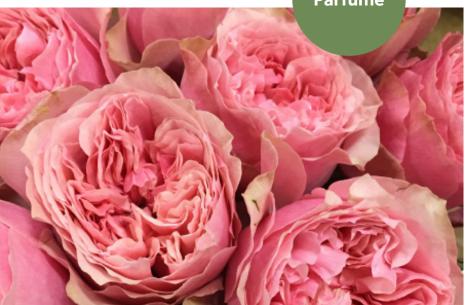

## Just a Little Bit More™

#### **VIK-G06-27**

Color: romance all the way **Parfumé** 

Production: >1700m
Flower: 4-4.5cm at 2400m
Diameter open flower: approx. 11cm
Production: 160 stems at 2400m
Stem length: 60-80cm at 2400m
Vaselife: up to 2 weeks