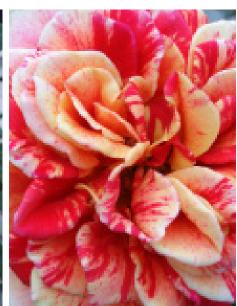

#### Rosa Loves Me®

Brigitte<sup>™</sup> (syn. Sweet<sup>™</sup>)

#### VIK-G06-15

Introduced in Japan
Color: nail art bico
Production: >1700m
Flower: 4.5cm at 2400m
Dia. open flower: approx. 12cm
Production: 100 stems at 2400m
Stem length: 70-80cm at 2400m
Suitable for Freiland cultivation
Vaselife: 2 weeks