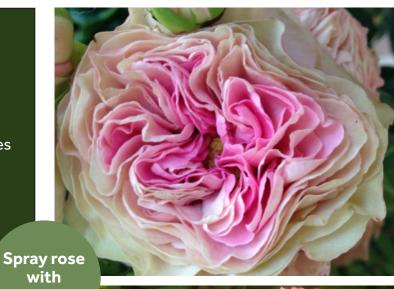

#### VIK-01-183

Color: pink-eyed cream
Production: >1500m
Flower: XL
Diameter open flower: approx. 8cm
Production: 80 stems at 1500m
Stem length: 50-80cm at 1500m
Vaselife: 3 weeks
Spray rose