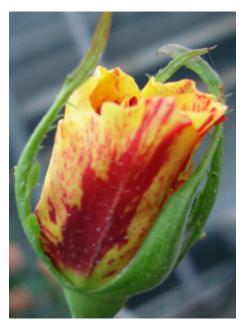

#### Rosa Loves Me®

Brigitte<sup>™</sup> (syn. Sweet<sup>™</sup>)

#### VIK-G06-15

Introduced in Japan
Color: nail art bico
Production: >1700m
Flower: 4.5cm at 2400m
Dia. open flower: approx. 12cm
Production: 100 stems at 2400m
Stem length: 70-80cm at 2400m
Suitable for Freiland cultivation
Vaselife: 2 weeks