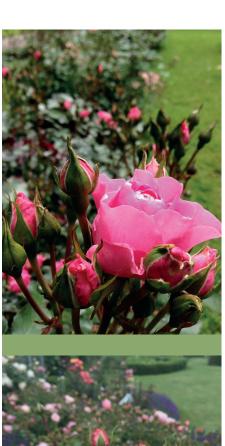

## Nonderful Garden Roses

from Roses Forever Roses Forever.

- · Three lines
- · Ideal for forcing in pots
- · Large fragrant flowers
- · Healthy and beautiful
- · Remontant roses

## Nonderful Garden Roses

Plant'n'relax® - Remontant and healthy garden roses