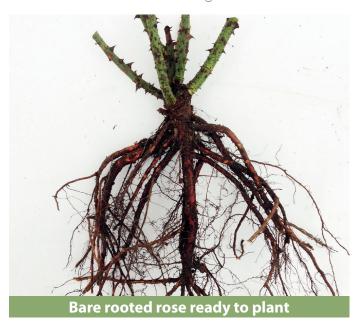

strong colors
- Long lasting roses
- Sales promotion material available
- Recommended container size 3-5 litre



## Sweet Home Roses®

- Garden terrace roses
- · Recommended container size: 3-5 litre
- · Forcing time in greenhouses: 5-8 weeks
- · Remontant roses flowering season from summer to late autumn











Sweet Home Roses®

Sweet Home Roses®

Sweet Home Roses®

Sweet Home Roses®







Sweet Home Roses®



Sweet Home Roses®



Sweet Home Roses®



Production time on open field 1½ year



Bare rooted Sweet Home Roses®



Forcing time in greenhouse 5-8 weeks



Sweet Home Roses® label

### Plant'n'cut®



- · Beautiful long-stemmed roses
- · Bare rooted roses for bouquets
- · Cut again and again and for many years
- · Remontant roses flowering season from summer to late autumn



Plant from November to April



Plant the barrodeted Plant'n'cut<sup>™</sup> rose in a pot or bed in your hobby greenhouse

Plant'n'cut<sup>™</sup> can also be planted outside directly in your garden beds and containers - it will only bloom later



When the sun shines in spring the Plant'n'cut™ will begin to grow



Cut the beautiful long-stemmed roses throughout the summer and fall - even until Christmas

The more roses you cut, the more will grow





- Beautiful long-stemmed roses
- · Bare rooted roses for bouquets
- Cut again and again and for many years
- · Remontant roses flowering season from summer to late autumn

#### Cut the most beautiful bouquets again and again and for many years

- Plant the barrodeted Plant'n'cut<sup>™</sup> rose in a pot or bed in your hobby greenhouse
-