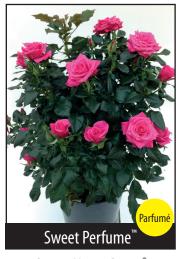

## Sweet Home Roses®

- For budding
- · Ideal for forcing in greenhouses in early spring
- · Recommended container size 3-5 litres

#### **Sweet Home Roses®**

#### Romantic roses

- For budding
- Ideal for forcing early spring in greenhouses
- **Very uniformed** plants with lots of filled flowers
- Well shaped flowers with strong colors
- Long lasting roses
- Sales promotion material available
- Recommended container size 3-5 litre

## Sweet Home Roses®

- Garden terrace roses
- · Recommended container size: 3-5 litre
- · Forcing time in greenhouses: 5-8 weeks
- · Remontant roses flowering season from summer to late autumn

Sweet Home Roses®