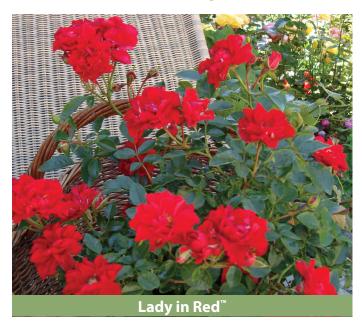

## Plantinirelax®

- · For budding, some also suitable for production on own roots
- · Ideal for forcing in pots
- · Remontant roses flowering season from summer to late autumn

Mini ground cover rose 40-60 cm high Remontant rose Medium filled flowers with light scent Bright red semi-double flowers Use in flower beds and as a ground cover rose Also very suitable in containers