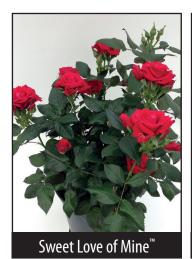

## Sweet Home Roses®

- For budding
- · Ideal for forcing in greenhouses in early spring
- · Recommended container size 3-5 litres

#### **Sweet Home Roses®**

#### Romantic roses

- For budding
- Ideal for forcing early spring in greenhouses
- **Very uniformed** plants with lots of filled flowers
- Well shaped flowers with strong colors
- Long lasting roses
- Sales promotion material available
- Recommended container size 3-5 litre

## Sweet Home Roses®

- Garden terrace roses
- · Recommended container size: 3-5 litre
- · Forcing time in greenhouses: 5-8 weeks
- · Remontant roses flowering season from summer to late autumn

Sweet Home Roses®