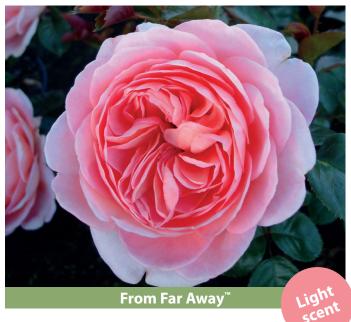

Floribunda rose 60-100 cm high Remontant rose Very romantic with lots of large filled beautiful flowers Keeps well in the rain Suitable for larger beds and solitary. Also suitable for bouquets

Named in Copenhagen 2016 by Lise Nørgaard, Danish journalist and screenwriter, known for the beloved TV series, Matador