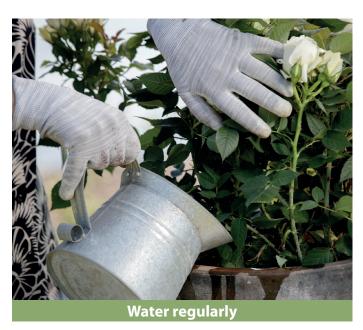

#### Cut the most beautiful bouquets again and again and for many years

- Plant the barrodeted Plant'n'cut<sup>™</sup> rose in a pot or bed in your hobby greenhouse
- Heat is not necessary
- Water regularly
- When the sun shines in spring the Plant'n'cut<sup>™</sup> will begin to grow
- Cut the beautiful long-stemmed roses throughout the summer and fall - even until Christmas
- The more roses you cut, the more will grow
- Plant'n'cut<sup>™</sup> can also be planted outside directly in your garden beds and containers
   it will only bloom later
- Plant from November to April