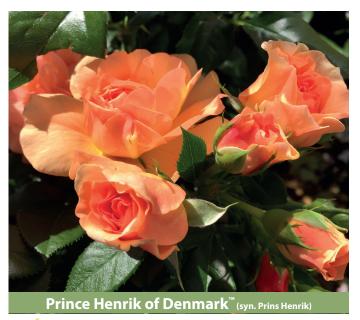

Named by HRH Crown Princess Mary of Denmark at CPH Garden 2017

Beautiful floribunda rose 40-60 high Remontant rose Chosen by HRH Prince Henrik of Denmark Lots of beautiful apricot-salmon colored flowers