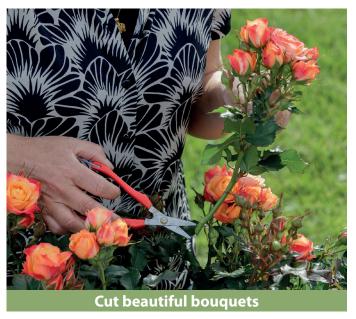

When the sun shines in spring the Plant'n'cut™ will begin to grow

Cut the beautiful long-stemmed roses throughout the summer and fall - even until Christmas

The more roses you cut, the more will grow

- Beautiful long-stemmed roses
- · Bare rooted roses for bouquets
- Cut again and again and for many years
- · Remontant roses flowering season from summer to late autumn

#### Cut the most beautiful bouquets again and again and for many years

- Plant the barrodeted Plant'n'cut<sup>™</sup> rose in a pot or bed in your hobby greenhouse
- Heat is not necessary
- Water regularly
- When the sun shines in spring the Plant'n'cut<sup>™</sup> will begin to grow
- Cut the beautiful long-stemmed roses throughout the summer and fall - even until Christmas
- The more roses you cut, the more will grow
- Plant'n'cut<sup>™</sup> can also be planted outside directly in your garden beds and containers
   it will only bloom later
- Plant from November to April