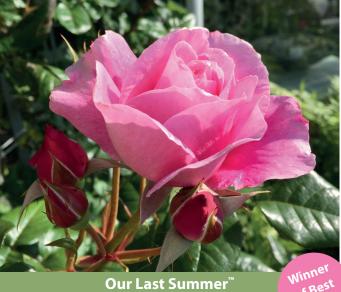

Floribunda rose 60-100 cm high Remontant rose Very romantic with lots of large filled beautiful flowers Keeps well in the rain Suitable for larger beds and solitary. Also suitable for bouquets

Named in Copenhagen 2016 by Lise Nørgaard, Danish journalist and screenwriter, known for the beloved TV series, Matador