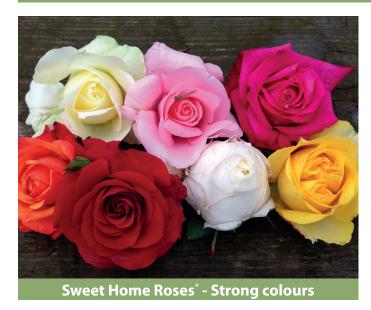

#### Romantic roses

- For budding
- Ideal for forcing early spring in greenhouses
- **Very uniformed** plants with lots of filled flowers
- Well shaped flowers with strong colors
- Long lasting roses
- Sales promotion material available
- Recommended container size 3-5 litre

## Sweet Home Roses®

- Garden terrace roses
- · Recommended container size: 3-5 litre
- · Forcing time in greenhouses: 5-8 weeks
- · Remontant roses flowering season from summer to late autumn

Sweet Home Roses®