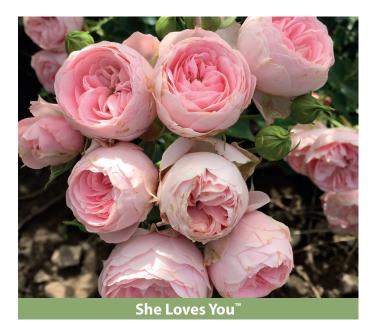

Named by the Danish royal actor Ghita Nørby at Fredensborg Castle July 1, 2018 during the World Rose Convention in Copenhagen 2018

Floribunda rose 60-80 cm high Remontant rose Large filled flowers with light scent Very romantic rose Use in beds and containers. Also very suitable for bouquets