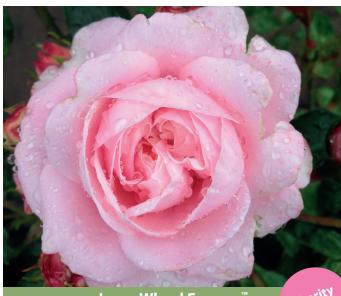

### Plantinirelax

- · For budding, some also suitable for production on own roots
- · Ideal for forcing in pots
- · Remontant roses flowering season from summer to late autumn

**Inner Wheel Forever** 

Floribunda rose 60-80 cm high Remontant rose Medium filled flowers with light scent Very beautiful, rich flowering and healthy rose Suitable for larger beds or solitary. Also suitable for containers

The Inner Wheel Forever® rose supports the important work for children through the Inner Wheel organization.

Climbing rose 200-250 cm high Remontant rose Large filled flowers with wonderful strong scent Very suitable on espalier