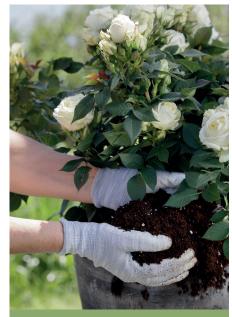

### Plant'n'relax®

- · For budding, some also suitable for production on own roots
- · Ideal for forcing in pots
- · Remontant roses flowering season from summer to late autumn

Floribunda rose 60-80 cm high
Remontant rose
Wonderful hot yellow rose
Lovely big yellow flowers - many on each branch
The foliage is dark and healthy
The rose is good solitary or together in a larger bed