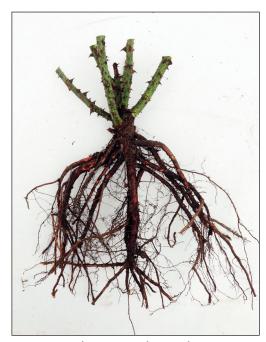

more roses you cut, the more will grow





- Beautiful long-stemmed roses
- · Bare rooted roses for bouquets
- Cut again and again and for many years
- · Remontant roses flowering season from summer to late autumn

#### Cut the most beautiful bouquets again and again and for many years

- Plant the barrodeted Plant'n'cut<sup>™</sup> rose in a pot or bed in your hobby greenhouse
- Heat is not necessary
- Water regularly
- When the sun shines in spring the Plant'n'cut<sup>™</sup> will begin to grow
- Cut the beautiful long-stemmed roses throughout the summer and fall - even until Christmas
- The more roses you cut, the more will grow
- Plant'n'cut<sup>™</sup> can also be planted outside directly in your garden beds and containers
   it will only bloom later
- Plant from November to April



Barerooted rose ready to plant







MAKE YOUR OWN ROSE BOUOUETS

## Nonderful Garden Roses



Plant'n'relax® - Remontant and healthy garden roses





# Marketing materials



Banner, A3 or A4 sign

Wallpaper

For campaigns we are happy to help with the layout and production of marketing materials. Please contact us for prices and more details.



Inspirational material for the consumers



## "I love to be a rose breeder"



All the wonderful garden roses shown in this catalogue are developed by the Danish rose breeder Rosa Eskelund, who has more than 30 years of experience.

Contact Rosa to get a license to grow the garden roses or buy them barerooted.

#### License to grow, please contact: