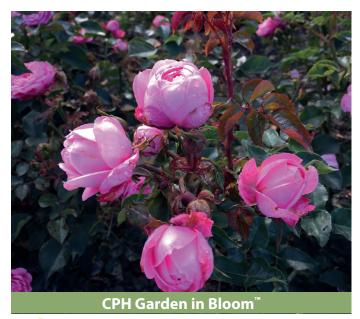

Named by HRH Crown Princess Mary of Denmark at CPH Garden 2017

Beautiful floribunda rose 40-60 high Remontant rose Chosen by HRH Prince Henrik of Denmark Lots of beautiful apricot-salmon colored flowers