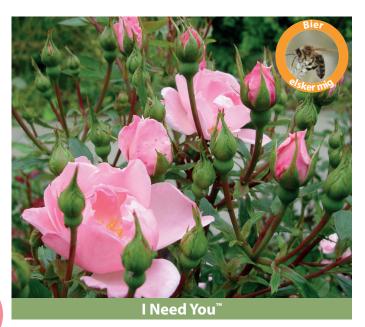

Ground cover rose 40-70 cm high
Remontant rose
Medium open flowers with light scent
Beautiful and romantic rose with a lot of buds and flowers
Use in containers but also in beds

Bees love 'I Need You'