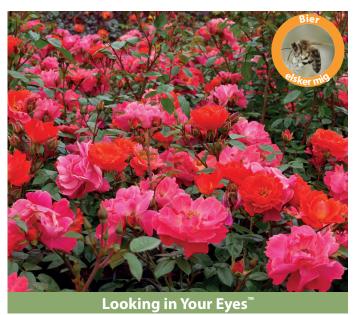

Ground cover rose 40-70 cm high
Remontant rose
Medium open flowers with light scent
Beautiful and romantic rose with a lot of buds and flowers
Use in containers but also in beds

Bees love 'I Need You'