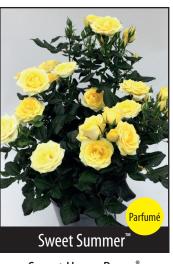

## Sweet Home Roses®

- For budding
- · Ideal for forcing in greenhouses in early spring
- · Recommended container size 3-5 litres

#### **Sweet Home Roses®**

#### Romantic roses

- For budding
- Ideal for forcing early spring in greenhouses
- **Very uniformed** plants with lots of filled flowers
- Well shaped flowers with strong colors
- Long lasting roses
- Sales promotion material available
- Recommended container size 3-5 litre

## Sweet Home Roses®

- Garden terrace roses
- · Recommended container size: 3-5 litre
- · Forcing time in greenhouses: 5-8 weeks
- · Remontant roses flowering season from summer to late autumn

Sweet Home Roses®