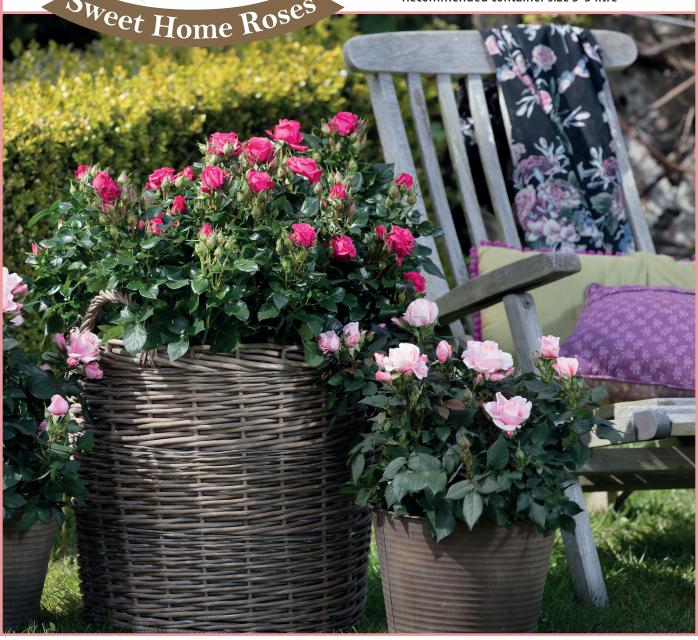

## Sweet Home Roses®

- For budding
- · Ideal for forcing in greenhouses in early spring
- · Recommended container size 3-5 litres

#### Romantic roses

- For budding
- Ideal for forcing early spring in greenhouses
- **Very uniformed** plants with lots of filled flowers
- Well shaped flowers with strong colors
- Long lasting roses
- Sales promotion material available
- Recommended container size 3-5 litre

## Sweet Home Roses®

- Garden terrace roses
- · Recommended container size: 3-5 litre
- · Forcing time in greenhouses: 5-8 weeks
- · Remontant roses flowering season from summer to late autumn

Sweet Home Roses®