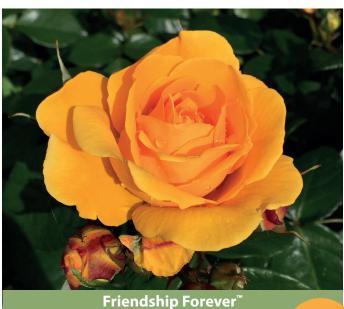

Named by the royal Danish actress Ghita Nørby and winner of many international awards

Floribunda rose 80-100 cm high Remontant rose Large bunches of beautiful flowers Very romantic rose with long vase life

Gold medal winner in the rose garden "Rosenneuheitengarten Beutig" in Baden-Baden, Germany, 2015

T-hybrid rose 80-100 cm high Remontant rose Graceful, romantic and fragrant flowers Healthy, dark glossy foliage A stunning rose that keeps well in any weather Suitable for larger beds or solitary, and in containers