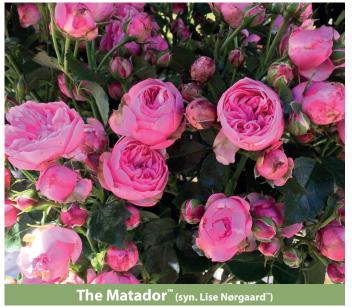

Floribunda rose 60-100 cm high Remontant rose Very romantic with lots of large filled beautiful flowers Keeps well in the rain Suitable for larger beds and solitary. Also suitable for bouquets

Named in Copenhagen 2016 by Lise Nørgaard, Danish journalist and screenwriter, known for the beloved TV series, Matador