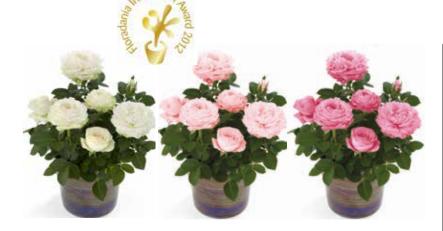

Mini roses on own roots New extravagant line Extra large flowers Extra long life Suitable for various pot sizes

Romantic roses for budding Ideal for forcing early spring in greenhouses Very uniform plants with lots of well shaped filled flowers Many strong colors

### • Roses Forever<sup>®</sup> and Infinity<sup>®</sup> mini roses - short culture, 9 and 12 weeks

Recommended pot sizes:

2.5" / 6 cm 3-3.5" / 8-9 cm 4-5.5" / 10.5-14 cm 5.5+" / 14+ cm

Roses Forever®

Infinity