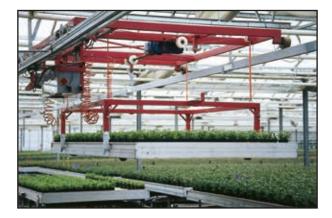

## **Roses Forever**<sup>®</sup> and Infinity<sup>®</sup> mini roses Grower's Manual

- Roses Forever has established a complete growing manual for licensed producers of mini roses for • short culture, 9-12 weeks.
- The manual, to be used on a daily basis, contains a series of effective tools for managing production and quality, and for follow-up.
- Licensed producers will receive a password in order to view the manual online.
- Please see following images to get an idea of how the manual looks.