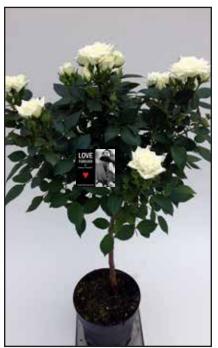

## Love Forever<sup>™</sup> by Roses Forever<sup>®</sup> Mini roses on stems

- Mini roses on stems
- Recommended stem and pot size:
- 12 cm pot for 23 cm stem
- 15 cm pot for 40 cm stem
- 19-21 cm pot for 55 cm stem
- Multiflora stems
- Forcing time 5-8 weeks
- Get a license to bud or just pot