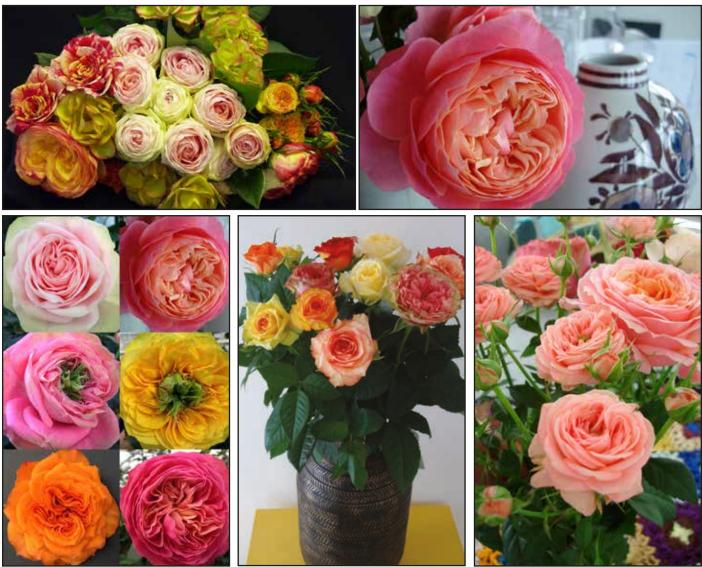

# **Welcome to Roses Forever**

license to grow all kinds of roses

Roses Forever.

Mini roses on own roots Flowers with strong colors Series for various pot sizes from 6 - 29 cm / 2.4"-11.4" Both short and long culture

Mini roses for cooking On own roots Can be grown organically Exclusive recipe booklet and logo available

Barerooted rose plants Budded cut roses Consumer brand Make your own rose bouquets

Infinity Rose® Longer lasting

Mini roses on own roots New extravagant line Extra large flowers Extra long life Suitable for various pot sizes

Romantic roses for budding Ideal for forcing early spring in greenhouses Very uniform plants with lots of well shaped filled flowers Many strong colors

Romantic mini roses For production on stems Stem sizes: from 20 cm and up Pot sizes: 12-15 cm/19-21 cm

Cut roses with garden look Romantic and nostalgic flower shapes Beautiful colors Exceptional long vase life