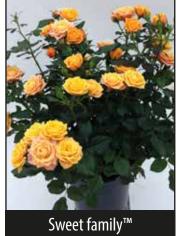

## Medium mini roses

Roses Forever. Flower size 3-5 cm

Recommended pot size: 9 - 12 cm / 3.5" - 5"

Bergamo™ Roses Forever®

Pink Moscow<sup>™</sup> **Roses Forever®** 

Moscow by Night™ Roses Forever®

Sunny Beach<sup>™</sup> Roses Forever®

Maasland Gold™ **Roses Forever®** 

Val de Sole™ **Roses Forever®** 

Monte Cristella™ **Roses Forever®** 

Maasland™

**Roses Forever®** 

Greenland™ **Roses Forever®** 

El Paso™ **Roses Forever®** 

Sandbanks Sunset<sup>™</sup> **Roses Forever®** 