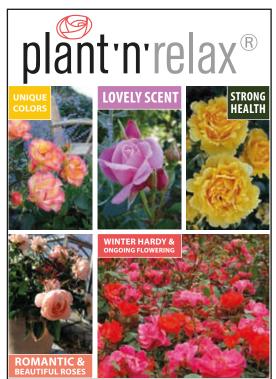

# Plant'n'relax®

# Garden roses for budding

plant<sup>®</sup>

Ideal for forcing in containers Some also suitable for producing on own roots Exclusive logo, label and in-store material available

Roll-up banner 85x200cm

Individual labels in a modern look