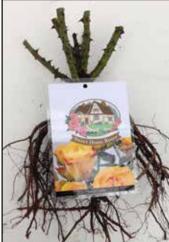

|
| <b>Pot size</b><br>6 cm<br>9 cm<br>10.5 cm<br>12 cm<br>15 cm               | Pr. box      Pr. CC        40 pcs.      88x40        24 pcs.      60x24        11 pcs.      72x11        12 pcs.      48x12        6 pcs.      40x6 | <b>Total pr. CC</b><br>3520 pcs.<br>1440 pcs.<br>792 pcs.<br>576 pcs.<br>240 pcs. |

## Sweet Home Roses®

Garden roses

Recommended container size: 3-5 litre Forcing time: 5-8 weeks





# Sweet Home Roses®

Garden roses

Recommended container size: 3-5 litre





Sweet Home Roses®



Sweet Home Roses®



Sweet Home Roses®



Sweet Home Roses®



Sweet love of mine<sup>™</sup> Sweet Home Roses<sup>®</sup>



Sweet life™

Sweet Home Roses®



Sweet heart<sup>™</sup> Sweet Home Roses<sup>®</sup>



Sweet Home Roses®



Production time on open field 1½ year



Forcing time in greenhouse 5-8 weeks



Sweet Home Roses® label



Sweet Home Roses®

# Plant'n'relax®

# Garden roses for budding

plant<sup>®</sup>

Ideal for forcing in containers Some also suitable for producing on own roots Exclusive logo, label and in-store material available



Roll-up banner 85x200cm



Individual labels in a modern look



Wallpaper



Inspirational material for the consumers

## **Plant'n'relax**<sup>®</sup> Garden roses for budding





From far away<sup>™</sup> Plant'n'relax<sup>®</sup>



Looking in your eyes™ Plant'n'relax®



I am grateful<sup>®</sup> Plant'n'relax<sup>®</sup>



She loves you™ Plant'n'relax®



**Lady in red™** Plant′n′relax®



Our last summer™ Plant'n'relax®



The girl from yesterday™ Plant'n'relax®



**∭**Inner Wheel Forever™



I ha