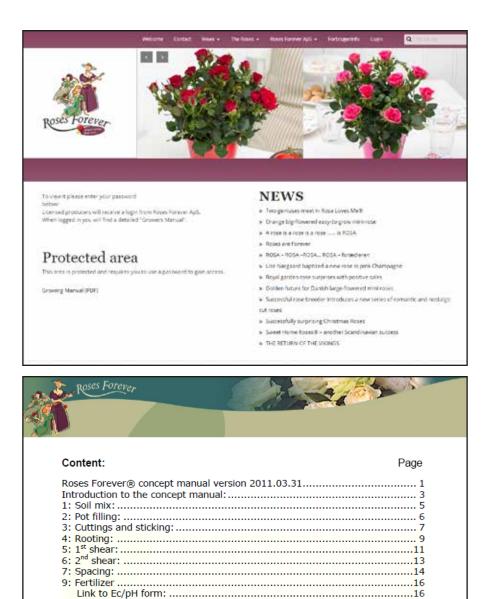

## **Roses Forever**<sup>®</sup> and Infinity<sup>®</sup> mini roses Grower's Manual

- Roses Forever has established a complete growing manual for licensed producers of mini roses for • short culture, 9-12 weeks.
- The manual, to be used on a daily basis, contains a series of effective tools for managing production and quality, and for follow-up.
- Licensed producers will receive a password in order to view the manual online.
- Please see following images to get an idea of how the manual looks.

15: Packing and shipping .....25 16: Initial planning of flow and production ......26 17: Cultivation schedule.....

18: Alternative culture......28 19: Forms: .....

27

29