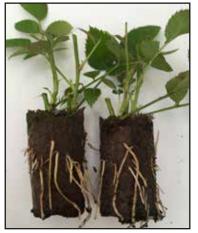

# **Rooted cuttings and Young Plants** Roses Forever<sup>®</sup> and Infinity<sup>®</sup>

- Rooted cuttings
- Young plants pot size from 6 15 cm
- Short delivery time
- Suitable for both short and long culture
- Both indoor and outdoor growing
- Short culture 5 weeks indoor
- Can be finished in delivered pots
- Possible to re-pot in larger pots
- Growers manual is available when order is signed
- Rooted cuttings are very suitable for air freight

It is possible to become an official grower of Roses Forever<sup>®</sup> Young Plants and deliver to other growers. Please contact re@roses-forever.com for more information.

Rooted cuttings

Young plants ready to finish or to re-pot