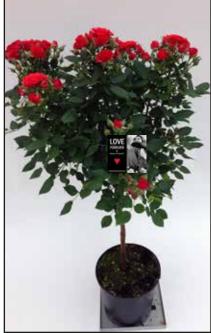

## Love Forever<sup>™</sup> by Roses Forever<sup>®</sup> Mini roses on stems

- Mini roses on stems
- Recommended stem and pot size:
- 12 cm pot for 23 cm stem
- 15 cm pot for 40 cm stem
- 19-21 cm pot for 55 cm stem
- Multiflora stems
- Forcing time 5-8 weeks
- Get a license to bud or just pot