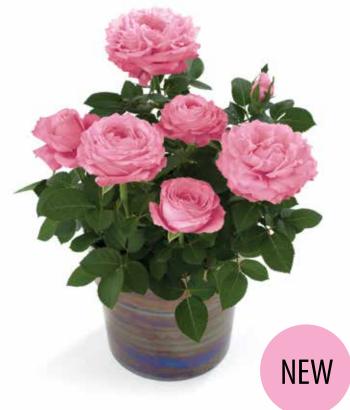

#### Roses Forever® mini roses

Recommended pot size: 10.5 - 29 cm / 4" - 11.4"

Moscow by Night™ Roses Forever®

Pink Moscow™ Roses Forever®

- Beautiful mini roses
- Big flowers and strong colours
- Long lasting roses
- Very suitable for indoor use
- Alsó highly suitable for planting out in tubs and bed
- Winter hardy
- · Ongoing improvement of varieties through breeding
- A selection of the wide range is shown below
- See more varieties on www.roses-forever.com