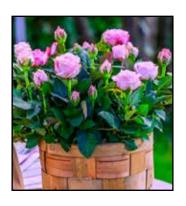

#### Plant'n'Relax®

- · Garden roses for budding
- Ideal for forcing in containers
- Some also suitable for producing on own roots
- Exclusive logo and label

Banner, A3 or A4 sign

Individual labels in a modern look

#### Romantic roses

- For budding
- Ideal for forcing early spring in greenhouses
- Very uniform plants with lots of filled flowers
- Well shaped flowers with strong colors
- Sales promotion material available
- Recommended container size 3-5 litre