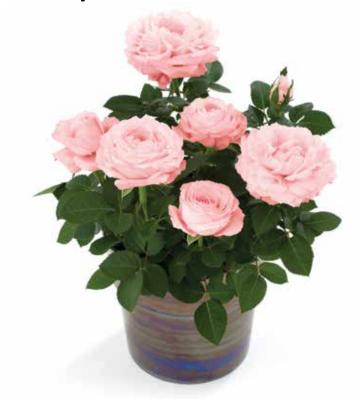

#### Roses Forever® mini roses

Recommended pot size: 10.5 - 29 cm / 4" - 11.4"

Moscow by Night™ Roses Forever®

Pink Moscow™ Roses Forever®

- Beautiful mini roses
- Big flowers and strong colours
- Long lasting roses
- Very suitable for indoor use
- Alsó highly suitable for planting out in tubs and bed
- Winter hardy
- · Ongoing improvement of varieties through breeding
- A selection of the wide range is shown below
- See more varieties on www.roses-forever.com