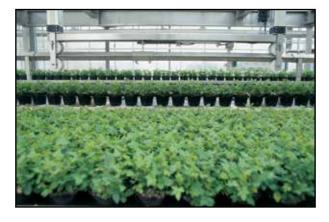

#### **Nursery Rosa ApS**

- Situated in Aarhus, Denmark
- Total area: 30,000 sqm.
- · Founded in 1988 by Rosa and Harley Eskelund
- Annual production:
   5 million Roses Forever and Infinity mini roses in pot sizes 6 10.5 12 15 cm / 2.5" 4" 5" 6"
- Sales to all of Europe
- www.rosa.dk