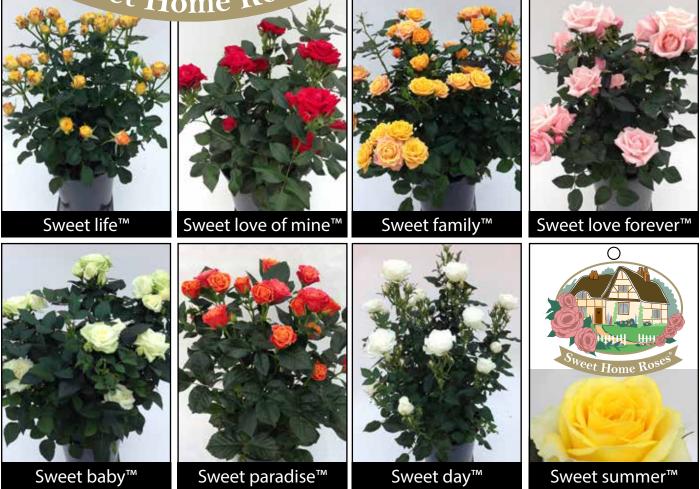

#### Sweet Home Roses®

Recommended container size: 3-5 litre

#### **Sweet Home Roses®**

#### Romantic roses

- For budding
- Ideal for forcing early spring in greenhouses
- Very uniform plants with lots of filled flowers
- Well shaped flowers with strong colors
- Sales promotion material available
- Recommended container size 3-5 litre