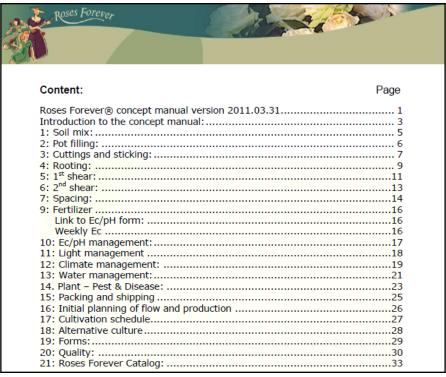

#### **Grower's Manual**

#### Roses Forever® and Infinity® mini roses

- Roses Forever has established a complete growing manual for licensed producers of mini roses for short culture, 9-12 weeks.
- The manual, to be used on a daily basis, contains a series of effective tools for managing production and quality, and for follow-up.
- Licensed producers will receive a username and password in order to view the manual online.
- Please see following images to get an idea of how the manual looks.