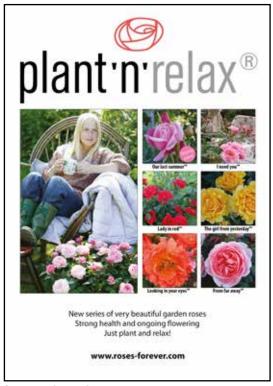

#### Plant'n'Relax®

- · Garden roses for budding
- Ideal for forcing in containers
- Some also suitable for producing on own roots
- Exclusive logo and label

Banner, A3 or A4 sign

Individual labels in a modern look