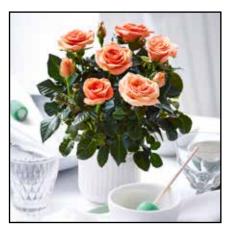

#### Roses Forever® mini roses

Recommended pot size: 10.5 - 29 cm / 4" - 11.4"

Moscow by Night™ Roses Forever®

Pink Moscow™ Roses Forever®

- Beautiful mini roses
- Big flowers and strong colours
- Long lasting roses
- Very suitable for indoor use
- Alsó highly suitable for planting out in tubs and bed
- Winter hardy
- · Ongoing improvement of varieties through breeding
- A selection of the wide range is shown below
- See more varieties on www.roses-forever.com