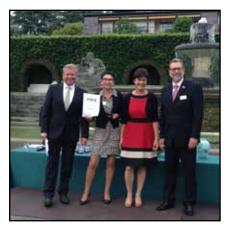

Roses Forever will be happy to help you arranging an event in your own country by giving the possiblity to get exclusive rights on a new rose variety suitable for baptizing.

HRH Crown Princess Mary of Denmark baptizes the light pink "Princess of Infinity" in pink champagne at a big flower show.

The famous Danish actress Ghita Nørby names the Plant'n'Relax garden rose "Our last summer" at a popular garden rose event.

The public loves an event with famous people baptizing a new rose, and the demand increases significantly after such a show.