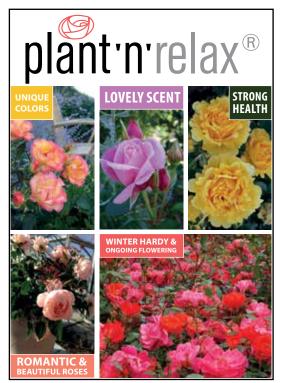

#### Plant'n'Relax®

- · Garden roses for budding
- Ideal for forcing in containers
- Some also suitable for producing on own roots
- Exclusive logo and label

Banner, A3 or A4 sign

Individual labels in a modern look