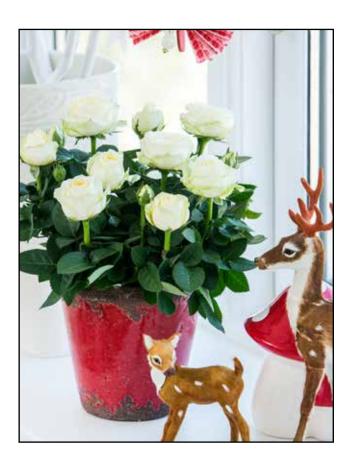

#### Roses Forever® mini roses

Recommended pot size: 10.5 - 29 cm / 4" - 11.4"

Moscow by Night™ Roses Forever®

Pink Moscow™ Roses Forever®

- Beautiful mini roses
- Big flowers and strong colours
- Long lasting roses
- Very suitable for indoor use
- Alsó highly suitable for planting out in tubs and bed
- Winter hardy
- · Ongoing improvement of varieties through breeding
- A selection of the wide range is shown below
- See more varieties on www.roses-forever.com