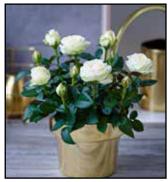

#### Roses Forever® mini roses

Recommended pot size: 10.5 - 29 cm / 4" - 11.4"

Moscow by Night™ Roses Forever®

Pink Moscow™ Roses Forever®

- Beautiful mini roses
- Big flowers and strong colours
- Long lasting roses
- Very suitable for indoor use
- Alsó highly suitable for planting out in tubs and bed
- Winter hardy
- · Ongoing improvement of varieties through breeding
- A selection of the wide range is shown below
- See more varieties on www.roses-forever.com