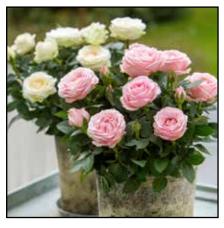

#### Roses Forever® mini roses

Recommended pot size: 10.5 - 29 cm / 4" - 11.4"

Moscow by Night™ Roses Forever®

Pink Moscow™ Roses Forever®

- Beautiful mini roses
- Big flowers and strong colours
- Long lasting roses
- Very suitable for indoor use
- Alsó highly suitable for planting out in tubs and bed
- Winter hardy
- · Ongoing improvement of varieties through breeding
- A selection of the wide range is shown below
- See more varieties on www.roses-forever.com