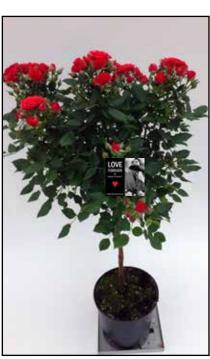

## Love Forever<sup>™</sup> by Roses Forever<sup>®</sup>

- Mini roses on stems
- Recommended stem and pot size:
- 12 cm pot for 23 cm stem
- 15 cm pot for 40 cm stem
- 19-21 cm pot for 55 cm stem
- Multiflora stems