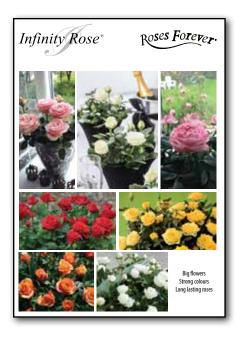

#### Roses Forever® mini roses

Recommended pot size: 10.5 - 29 cm / 4" - 11.4"

Moscow by Night™ Roses Forever®

Pink Moscow™ Roses Forever®

- Beautiful mini roses
- Big flowers and strong colours
- Long lasting roses
- Very suitable for indoor use
- Alsó highly suitable for planting out in tubs and bed
- Winter hardy
- · Ongoing improvement of varieties through breeding
- A selection of the wide range is shown below
- See more varieties on www.roses-forever.com